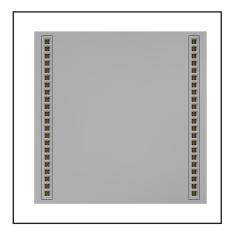

#### LEXI-60x60-W

The Lexi by VOLTRON® is a high-quality LED panel with uniform light distribution for intensive use in suspended ceilings. The frame is made completely of ALU and provides extra strength. Click-in OR modules in ALU ensure optimum cooling and extremely long light output retention. The Lexi can also be inserted in a surface-mounted frame (TFH-FRAMEBOX). The Vossloh-Schwabe driver can also be offered in DALI dimmable version - the driver (constant current) is included, the click-in OR modules are exclusive. TYPE LEXI-60x60-W - 25W/30W/35W/40W - L80 >50,000h - white - IP20 class. Always a 5-year guarantee. ENEC approved

# Specification text\*

The Lexi is a high-quality LED panel. The frame is made completely of ALU and provides extra strength. Click-in OR modules in ALU ensure optimum cooling and extremely long light output retention. The driver is from the German brand Vossloh-Schwabe and can also be offered in DALI dimmable version - the driver (constant current) is included. The height of the panel is 5,1cm, the length is 60cm and the width is 60cm. The input voltage is 220V and 4 types of power can be selected by dipswitch and are 25W/30W/35W/40W. The finishing paint color is White. The IP value of the panel is 20. The panel comes without any lightsource. The suitable light source can be selected on the OR-Module sections.