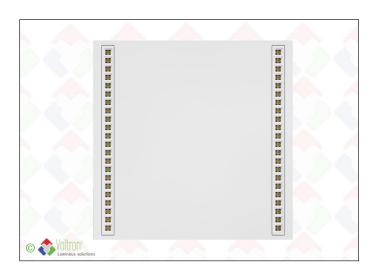

### Full installation example with OR-MODULE.

# Areas of application

Office spaces / meeting rooms / showrooms / shops / corridors / classrooms / Mounting also with closed surface mounted box (FRAMEBOX)