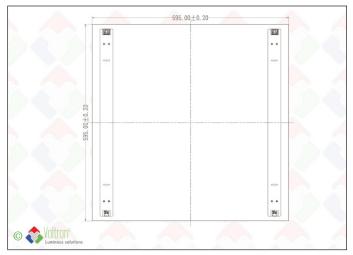

### Technical data

| Productnumber | Barcode | IP value | Dimmable        | IK           |
|---------------|---------|----------|-----------------|--------------|
| LEXI-60x60-W  | LH-1701 | 20       | X               | 03           |
| Length        | Height  | Width    | Driver included | Finish color |
| 60cm          | 5,1cm   | 60cm     | V               | White        |
| ENEC/TÜV      |         |          |                 |              |

# Specification text\*

The Lexi is a high-quality LED panel. The frame is made completely of ALU and provides extra strength. Click-in OR modules in ALU ensure optimum cooling and extremely long light output retention. The driver is from the German brand Vossloh-Schwabe and can also be offered in DALI dimmable version - the driver (constant current) is included. The height of the panel is 5,1cm, the length is 60cm and the width is 60cm. The input voltage is 220V and 4 types of power can be selected by dipswitch and are 25W/30W/35W/40W. The finishing paint color is White. The IP value of the panel is 20. The panel comes without any lightsource. The suitable light source can be selected on the OR-Module sections.