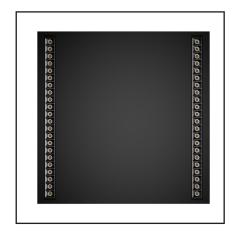

panel. The frame is made completely of ALU and provides extra strength. Click-in OR modules in ALU ensure optimum cooling and extremely long light output retention. The driver is from the German brand Vossloh-Schwabe and can also be offered in DALI dimmable version - the driver (constant current) is included. The height of the panel is 5,1cm, the length is 60cm and the width is 60cm. The input voltage is 220V and 4 types of power can be selected by dipswitch and are 25W/30W/35W/40W. The finishing paint color is White. The IP value of the panel is 20. The panel comes without any lightsource. The suitable light source can be selected on the OR-Module sections.

\* Available on the website



# Voltron® Lighting Group Technical product sheet

### Full installation example with OR-MODULE.





# Areas of application

Office spaces / meeting rooms / showrooms / shops / corridors / classrooms / Mounting also with closed surface mounted box (FRAMEBOX)

### Extra information

All information, specification texts, photos, technical drawings, connection diagrams, photometric .LDT files can be found via this clickable direct link: <a href="https://www.voltron-lighting.com/product/EN/78/1701/LEXI\_LED\_PANEL--LEXI-60x60-W">https://www.voltron-lighting.com/product/EN/78/1701/LEXI\_LED\_PANEL--LEXI-60x60-W</a> or can be requested through your contact person.

### Direct link website



### Product barcode

















The Voltron® name and logo as well as product names are part of the Voltron® Lighting Group and are protected by national and international laws.

The usage rights, re