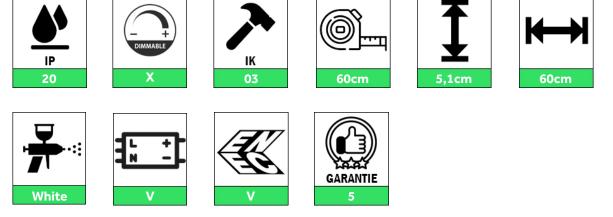

# Technical data

| Productnumber     | Barcode | IP value | Dimmable        | IK           |
|-------------------|---------|----------|-----------------|--------------|
| LEXI-60x60-DALI-W | LH-1874 | 20       | Х               | 03           |
| Length            | Height  | Width    | Driver included | Finish color |
| 60cm              | 5,1cm   | 60cm     | V               | White        |
| ENEC/TÜV          |         |          |                 |              |

## Specification text\*

The Lexi is a high-quality LED panel. The frame is made completely of ALU and provides extra strength. Click-in OR modules in ALU ensure optimum cooling and extremely long light output retention. The driver is from the German brand Vossloh-Schwabe and can also be offered in DALI dimmable version - the driver (constant current) is included. The height of the panel is 5,1cm, the length is 60cm and the width is 60cm. The input voltage is 220V and 4 types of power can be selected by dipswitch and are 25W/30W/35W/40W. The finishing paint color is White. The IP value of the panel is 20. The panel comes without any lightsource. The suitable light source can be selected on the OR-Module sections.