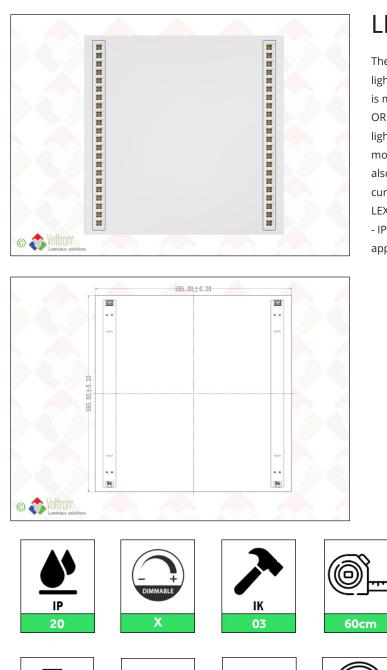

# **LEXI LED PANEL**

### LEXI-60x60-DALI-W

The Lexi by VOLTRON® is a high-quality LED panel with uniform light distribution for intensive use in suspended ceilings. The frame is made completely of ALU and provides extra strength. Click-in OR modules in ALU ensure optimum cooling and extremely long light output retention. The Lexi can also be inserted in a surfacemounted frame (TFH-FRAMEBOX). The Vossloh-Schwabe driver can also be offered in DALI dimmable version - the driver (constant current) is included, the click-in OR modules are exclusive. TYPE LEXI-60x60-DALI-W - 25W/30W/35W/40W - L80 >50,000h - white - IP20 class - DALI-dimmable. Always a 5-year guarantee. ENEC approved

## Specification text\*

The Lexi is a high-quality LED panel. The frame is made completely of ALU and provides extra strength. Click-in OR modules in ALU ensure optimum cooling and extremely long light output retention. The driver is from the German brand Vossloh-Schwabe and can also be offered in DALI dimmable version - the driver (constant current) is included. The height of the panel is 5,1cm, the length is 60cm and the width is 60cm. The input voltage is 220V and 4 types of power can be selected by dipswitch and are 25W/30W/35W/40W. The finishing paint color is White. The IP value of the panel is 20. The panel comes without any lightsource. The suitable light source can be selected on the OR-Module sections.