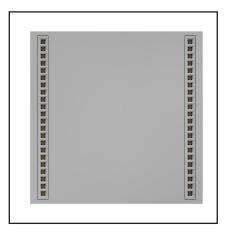

# Technical data

| Productnumber     | Barcode | IP value | Dimmable        | IK           |
|-------------------|---------|----------|-----------------|--------------|
| LEXI-60x60-DALI-W | LH-1874 | 20       | Х               | 03           |
| Length            | Height  | Width    | Driver included | Finish color |
| 60cm              | 5,1cm   | 60cm     | V               | White        |
| ENEC/TÜV          |         |          |                 |              |

## Specification text\*

The Lexi is a high-quality LED panel. The frame is made completely of ALU and provides extra strength. Click-in OR modules in ALU ensure optimum cooling and extremely long light output retention. The driver is from the German brand Vossloh-Schwabe and can also be offered in DALI dimmable version - the driver (constant current) is included. The height of the panel is 5,1cm, the length is 60cm and the width is 60cm. The input voltage is 220V and 4 types of power can be selected by dipswitch and are 25W/30W/35W/40W. The finishing paint color is White. The IP value of the panel is 20. The panel comes without any lightsource. The suitable light source can be selected on the OR-Module sections.