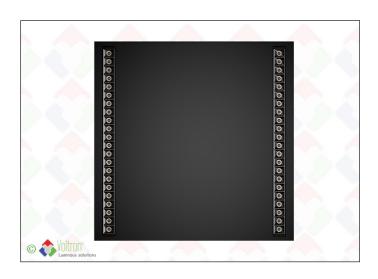

#### LEXI-60x60-DALI-B

The Lexi by VOLTRON® is a high-quality LED panel with uniform light distribution for intensive use in suspended ceilings. The frame is made completely of ALU and provides extra strength. Click-in OR modules in ALU ensure optimum cooling and extremely long light output retention. The Lexi can also be inserted in a surface-mounted frame (TFH-FRAMEBOX). The Vossloh-Schwabe driver can also be offered in DALI dimmable version - the driver (constant current) is included, the click-in OR modules are exclusive. TYPE LEXI-60x60-DALI-B - 25W/30W/35W/40W - L80 >50,000h - black - IP20 class - DALI-dimmable. Always a 5-year guarantee. ENEC approved

## Specification text\*

The Lexi is a high-quality LED panel. The frame is made completely of ALU and provides extra strength. Click-in OR modules in ALU ensure optimum cooling and extremely long light output retention. The driver is from the German brand Vossloh-Schwabe and can also be offered in DALI dimmable version - the driver (constant current) is included. The height of the panel is 5,1cm, the length is 60cm and the width is 60cm. The input voltage is 220V and 4 types of power can be selected by dipswitch and are 25W/30W/35W/40W. The finishing paint color is Black. The IP value of the panel is 20. The panel comes without any lightsource. The suitable light source can be selected on the OR-Module sections.