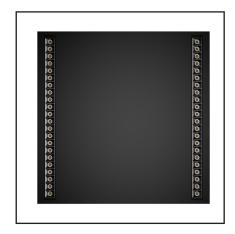

frame is made completely of ALU and provides extra strength. Click-in OR modules in ALU ensure optimum cooling and extremely long light output retention. The driver is from the German brand Vossloh-Schwabe and can also be offered in DALI dimmable version - the driver (constant current) is included. The height of the panel is 5,1cm, the length is 60cm and the width is 60cm. The input voltage is 220V and 4 types of power can be selected by dipswitch and are 25W/30W/35W/40W. The finishing paint color is Black. The IP value of the panel is 20. The panel comes without any lightsource. The suitable light source can be selected on the OR-Module sections.

<sup>\*</sup> Available on the website



# Voltron® Lighting Group Technical product sheet

### Full installation example with OR-MODULE.





## Areas of application

Office spaces / meeting rooms / showrooms / shops / corridors / classrooms / Mounting also with closed surface mounted box (FRAMEBOX)

### Extra information

All information, specification texts, photos, technical drawings, connection diagrams, photometric .LDT files can be found via this clickable direct link: https://www.voltron-lighting.com/product/EN/78/1875/LEXI\_LED\_PANEL--LEXI-60x60-DALI-B or can be requested through your contact person.

### Direct link website



### Product barcode















The Voltron® name and logo as well as product names are part of the Voltron® Lighting Group and are protected by national and international laws.

The usage rights, reproduction rights as well as the intellectual rights are the exclusive property of the Voltro