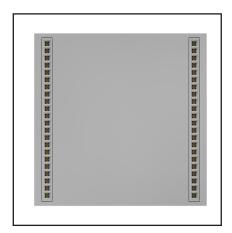

#### LEXI-60x60-DALI-B

The Lexi by VOLTRON® is a high-quality LED panel with uniform light distribution for intensive use in suspended ceilings. The frame is made completely of ALU and provides extra strength. Click-in OR modules in ALU ensure optimum cooling and extremely long light output retention. The Lexi can also be inserted in a surface-mounted frame (TFH-FRAMEBOX). The Vossloh-Schwabe driver can also be offered in DALI dimmable version - the driver (constant current) is included, the click-in OR modules are exclusive. TYPE LEXI-60x60-DALI-B - 25W/30W/35W/40W - L80 >50,000h - black - IP20 class - DALI-dimmable. Always a 5-year guarantee. ENEC approved

## Specification text\*

The Lexi is a high-quality LED panel. The frame is made completely of ALU and provides extra strength. Click-in OR modules in ALU ensure optimum cooling and extremely long light output retention. The driver is from the German brand Vossloh-Schwabe and can also be offered in DALI dimmable version - the driver (constant current) is included. The height of the panel is 5,1cm, the length is 60cm and the width is 60cm. The input voltage is 220V and 4 types of power can be selected by dipswitch and are 25W/30W/35W/40W. The finishing paint color is Black. The IP value of the panel is 20. The panel comes without any lightsource. The suitable light source can be selected on the OR-Module sections.