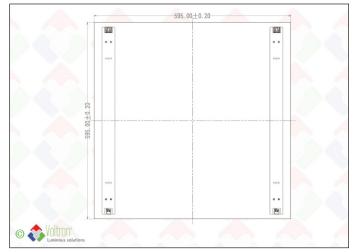

### Technical data

| Productnumber     | Barcode | IP value | Dimmable        | IK           |
|-------------------|---------|----------|-----------------|--------------|
| LEXI-60x60-DALI-B | LH-1875 | 20       | V               | 03           |
| Length            | Height  | Width    | Driver included | Finish color |
| 60cm              | 5,1cm   | 60cm     | V               | Black        |
| ENEC/TÜV          |         |          |                 |              |

## Specification text\*

The Lexi is a high-quality LED panel. The frame is made completely of ALU and provides extra strength. Click-in OR modules in ALU ensure optimum cooling and extremely long light output retention. The driver is from the German brand Vossloh-Schwabe and can also be offered in DALI dimmable version - the driver (constant current) is included. The height of the panel is 5,1cm, the length is 60cm and the width is 60cm. The input voltage is 220V and 4 types of power can be selected by dipswitch and are 25W/30W/35W/40W. The finishing paint color is Black. The IP value of the panel is 20. The panel comes without any lightsource. The suitable light source can be selected on the OR-Module sections.