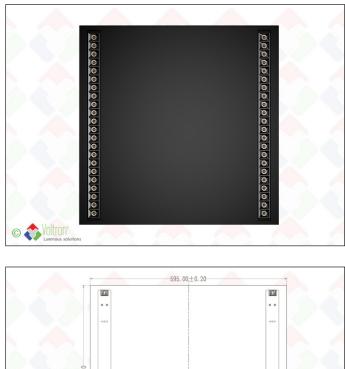

#### LEXI-60x60-B

The Lexi by VOLTRON® is a high-quality LED panel with uniform light distribution for intensive use in suspended ceilings. The frame is made completely of ALU and provides extra strength. Click-in OR modules in ALU ensure optimum cooling and extremely long light output retention. The Lexi can also be inserted in a surfacemounted frame (TFH-FRAMEBOX). The Vossloh-Schwabe driver can also be offered in DALI dimmable version - the driver (constant current) is included, the click-in OR modules are exclusive. TYPE LEXI-60x60-B - 25W/30W/35W/40W - L80 >50,000h - black - IP20 class. Always a 5-year guarantee. ENEC approved

GARANTIE

LN

Black

60cm