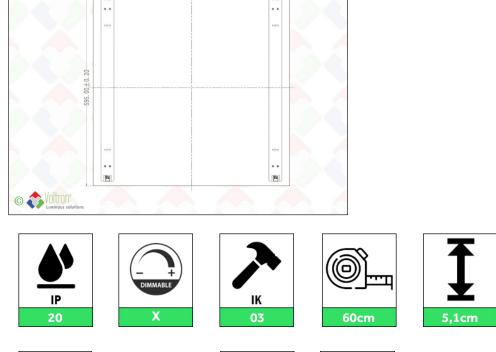

## Technical data

| Productnumber | Barcode | IP value | Dimmable        | IK           |
|---------------|---------|----------|-----------------|--------------|
| LEXI-60x60-B  | LH-1702 | 20       | Х               | 03           |
| Length        | Height  | Width    | Driver included | Finish color |
| 60cm          | 5,1cm   | 60cm     | V               | Black        |
| ENEC/TÜV      |         |          |                 |              |