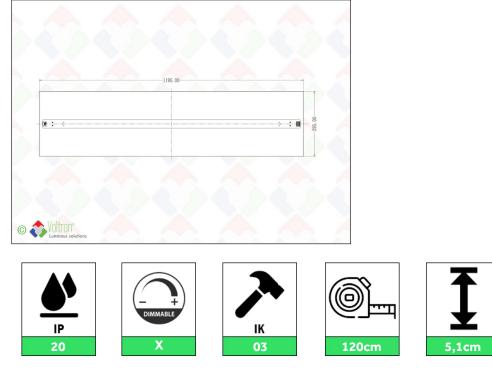

# Technical data

| Productnumber | Barcode | IP value | Dimmable        | IK           |
|---------------|---------|----------|-----------------|--------------|
| LEXI-120x30-W | LH-1703 | 20       | Х               | 03           |
| Length        | Height  | Width    | Driver included | Finish color |
| 120cm         | 5,1cm   | 30cm     | V               | White        |
| ENEC/TÜV      |         |          |                 |              |

### Specification text\*

The Lexi is a high-quality LED panel. The frame is made completely of ALU and provides extra strength. Click-in OR modules in ALU ensure optimum cooling and extremely long light output retention. The driver is from the German brand Vossloh-Schwabe and can also be offered in DALI dimmable version - the driver (constant current) is included. The height of the panel is 5,1cm, the length is 120cm and the width is 30cm. The input voltage is 220V and 4 types of power can be selected by dipswitch and are 25W/30W/35W/40W. The finishing paint color is White. The IP value of the panel is 20. The panel comes without any lightsource. The suitable light source can be selected on the OR-Module sections.