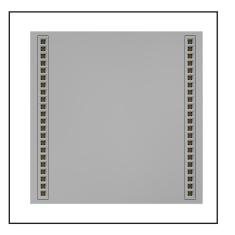

## Full installation example with OR-MODULE.

|   | <u></u> |
|---|---------|
| Ø | 0       |