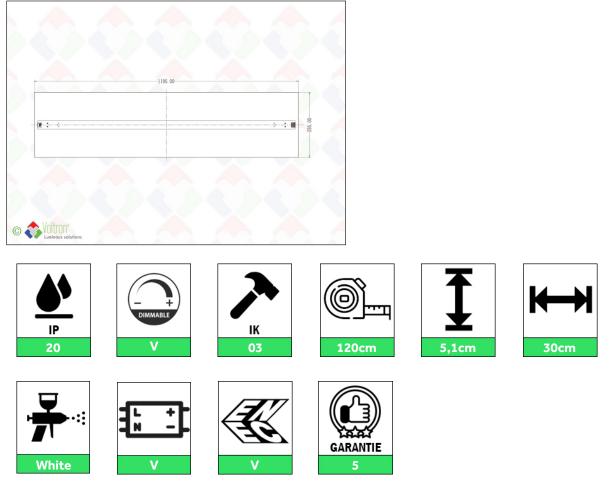

# Technical data

| Productnumber      | Barcode | IP value | Dimmable        | IK           |
|--------------------|---------|----------|-----------------|--------------|
| LEXI-120x30-DALI-W | LH-1876 | 20       | V               | 03           |
| Length             | Height  | Width    | Driver included | Finish color |
| 120cm              | 5,1cm   | 30cm     | V               | White        |
| ENEC/TÜV           |         |          |                 |              |

### Specification text\*

The Lexi is a high-quality LED panel. The frame is made completely of ALU and provides extra strength. Click-in OR modules in ALU ensure optimum cooling and extremely long light output retention. The driver is from the German brand Vossloh-Schwabe and can also be offered in DALI dimmable version - the driver (constant current) is included. The height of the panel is 5,1cm, the length is 120cm and the width is 30cm. The input voltage is 220V and 4 types of power can be selected by dipswitch and are 25W/30W/35W/40W. The finishing paint color is White. The IP value of the panel is 20. The panel comes without any lightsource. The suitable light source can be selected on the OR-Module sections.