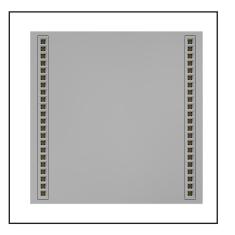

## Full installation example with OR-MODULE.

# Areas of application

Office spaces / meeting rooms / showrooms / shops / corridors / classrooms / Mounting also with closed surface mounted box (FRAMEBOX)