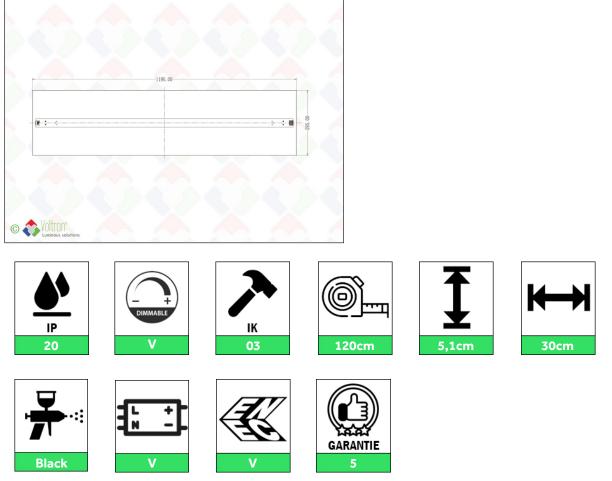

# Technical data

| Productnumber           | Barcode | IP value | Dimmable        | IK           |
|-------------------------|---------|----------|-----------------|--------------|
| LEXI-120x30-DALI-<br>BL | LH-1877 | 20       | V               | 03           |
| Length                  | Height  | Width    | Driver included | Finish color |
| 120cm                   | 5,1cm   | 30cm     | V               | Black        |
| ENEC/TÜV                |         |          |                 |              |