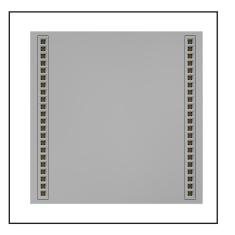

## Full installation example with OR-MODULE.

## Areas of application

Office spaces / meeting rooms / showrooms / shops / corridors / classrooms / Mounting also with closed surface mounted box (FRAMEBOX)