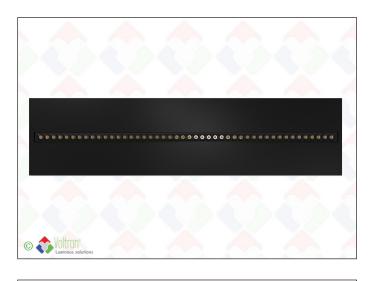

# **LEXI LED PANEL**

#### LEXI-120x30-DALI-BL

The Lexi by VOLTRON® is a high-quality LED panel with uniform light distribution for intensive use in suspended ceilings. The frame is made completely of ALU and provides extra strength. Click-in OR modules in ALU ensure optimum cooling and extremely long light output retention. The Lexi can also be inserted in a surfacemounted frame (TFH-FRAMEBOX). The Vossloh-Schwabe driver can also be offered in DALI dimmable version - the driver (constant current) is included, the click-in OR modules are exclusive. TYPE LEXI-120x30-DALI-B - 25W/30W/35W/40W - L80 >50,000h - black - IP20 class - DALI-dimmable. Always a 5-year guarantee. ENEC approved