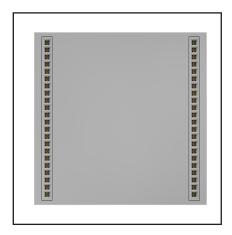

#### LEXI-120x30-BL

The Lexi by VOLTRON® is a high-quality LED panel with uniform light distribution for intensive use in suspended ceilings. The frame is made completely of ALU and provides extra strength. Click-in OR modules in ALU ensure optimum cooling and extremely long light output retention. The Lexi can also be inserted in a surface-mounted frame (TFH-FRAMEBOX). The Vossloh-Schwabe driver can also be offered in DALI dimmable version - the driver (constant current) is included, the click-in OR modules are exclusive. TYPE LEXI-120x30-B - 25W/30W/35W/40W - L80 >50,000h - black - IP20 class. Always a 5-year guarantee. ENEC approved

## Specification text\*

The Lexi is a high-quality LED panel. The frame is made completely of ALU and provides extra strength. Click-in OR modules in ALU ensure optimum cooling and extremely long light output retention. The driver is from the German brand Vossloh-Schwabe and can also be offered in DALI dimmable version - the driver (constant current) is included. The height of the panel is 5,1cm, the length is 120cm and the width is 30cm. The input voltage is 220V and 4 types of power can be selected by dipswitch and are 25W/30W/35W/40W. The finishing paint color is Black. The IP value of the panel is 20. The panel comes without any lightsource. The suitable light source can be selected on the OR-Module sections.

### Full installation example with OR-MODULE.