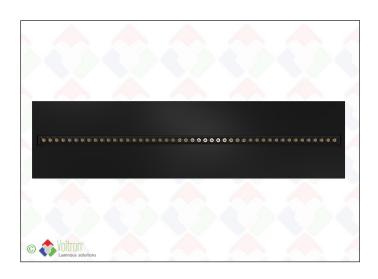

#### LEXI-120x30-BL

The Lexi by VOLTRON® is a high-quality LED panel with uniform light distribution for intensive use in suspended ceilings. The frame is made completely of ALU and provides extra strength. Click-in OR modules in ALU ensure optimum cooling and extremely long light output retention. The Lexi can also be inserted in a surface-mounted frame (TFH-FRAMEBOX). The Vossloh-Schwabe driver can also be offered in DALI dimmable version - the driver (constant current) is included, the click-in OR modules are exclusive. TYPE LEXI-120x30-B - 25W/30W/35W/40W - L80 >50,000h - black - IP20 class. Always a 5-year guarantee. ENEC approved

## Specification text\*

The Lexi is a high-quality LED panel. The frame is made completely of ALU and provides extra strength. Click-in OR modules in ALU ensure optimum cooling and extremely long light output retention. The driver is from the German brand Vossloh-Schwabe and can also be offered in DALI dimmable version - the driver (constant current) is included. The height of the panel is 5,1cm, the length is 120cm and the width is 30cm. The input voltage is 220V and 4 types of power can be selected by dipswitch and are 25W/30W/35W/40W. The finishing paint color is Black. The IP value of the panel is 20. The panel comes without any lightsource. The suitable light source can be selected on the OR-Module sections.