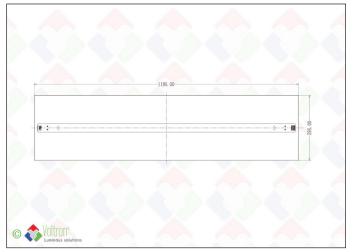

#### Technical data

| Productnumber  | Barcode | IP value | Dimmable        | IK           |
|----------------|---------|----------|-----------------|--------------|
| LEXI-120x30-BL | LH-1704 | 20       | X               | 03           |
| Length         | Height  | Width    | Driver included | Finish color |
| 120cm          | 5,1cm   | 30cm     | V               | Black        |
| ENEC/TÜV       |         |          |                 |              |

## Specification text\*

The Lexi is a high-quality LED panel. The frame is made completely of ALU and provides extra strength. Click-in OR modules in ALU ensure optimum cooling and extremely long light output retention. The driver is from the German brand Vossloh-Schwabe and can also be offered in DALI dimmable version - the driver (constant current) is included. The height of the panel is 5,1cm, the length is 120cm and the width is 30cm. The input voltage is 220V and 4 types of power can be selected by dipswitch and are 25W/30W/35W/40W. The finishing paint color is Black. The IP value of the panel is 20. The panel comes without any lightsource. The suitable light source can be selected on the OR-Module sections.