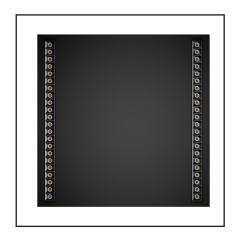

#### LEXI-120x30-BL

The Lexi by VOLTRON® is a high-quality LED panel with uniform light distribution for intensive use in suspended ceilings. The frame is made completely of ALU and provides extra strength. Click-in OR modules in ALU ensure optimum cooling and extremely long light output retention. The Lexi can also be inserted in a surface-mounted frame (TFH-FRAMEBOX). The Vossloh-Schwabe driver can also be offered in DALI dimmable version - the driver (constant current) is included, the click-in OR modules are exclusive. TYPE LEXI-120x30-B - 25W/30W/35W/40W - L80 >50,000h - black - IP20 class. Always a 5-year guarantee. ENEC approved

## Specification text\*

The Lexi is a high-quality LED panel. The frame is made completely of ALU and provides extra strength. Click-in OR modules in ALU ensure optimum cooling and extremely long light output retention. The driver is from the German brand Vossloh-Schwabe and can also be offered in DALI dimmable version - the driver (constant current) is included. The height of the panel is 5,1cm, the length is 120cm and the width is 30cm. The input voltage is 220V and 4 types of power can be selected by dipswitch and are 25W/30W/35W/40W. The finishing paint color is Black. The IP value of the panel is 20. The panel comes without any lightsource. The suitable light source can be selected on the OR-Module sections.

### Full installation example with OR-MODULE.